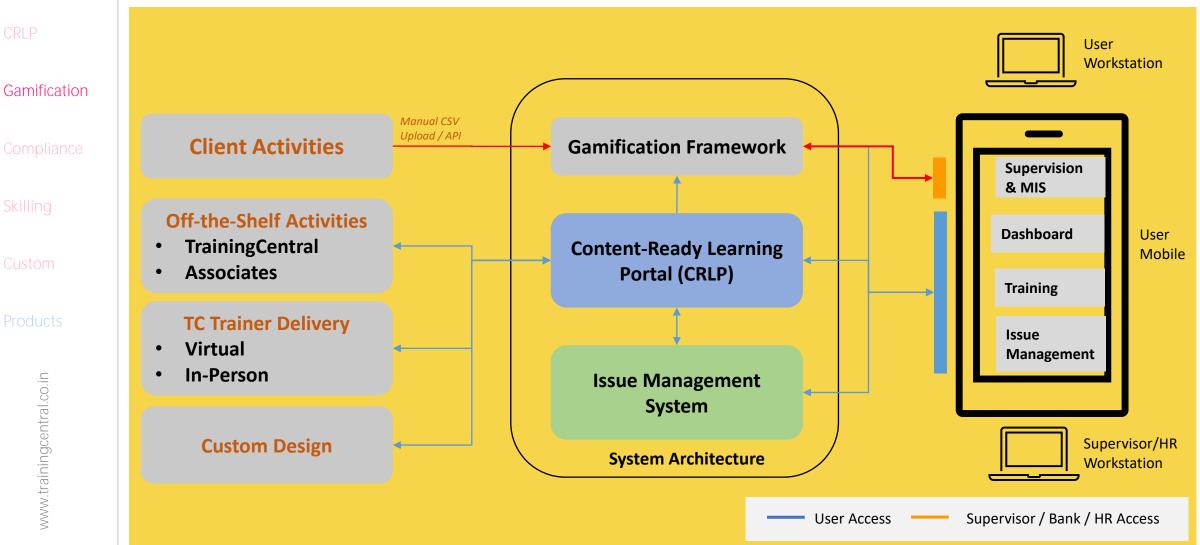

## **Content-Ready Learning Portal (CRLP)**

### A Complete Learning Portal for Your Bank

- 1. Annual Subscription-Based Portal to access TC courses ; includes Portal, Content and Helpdesk Support
- 2. Rich Content at Your Fingertips Courses, Question Bank, Circulars, Expertise
- 3. Completely Managed Technology Support accessed via Mobile and Workstation
- 4. Get Your Custom Courses Developed by TC and get Automatic Version Control Repository Storage
  - 1. Protect Your Learning Asset Investments through TrainingCentral
- 5. Largest Professionals Network Technical, Sales, Operations, Soft Skills Training
  - 1. Live Integrations Use Webinars (livze or recorded) from your Managers and Your Product Data
- 6. Operations conducted as per ISO-27001:2013 Certified Processes

### What do you get\*?

- CRLP
- Gamification
- Compliance
- Skilling
- Custom
- Products

- . Fully-functional Learning Portal for your Bank and
- 2. Ready Content
  - 1. Self-paced E-learning Courses
  - 2. Movie-based Courses
  - 3. The Banking Test Engine
- 3. Integrated Virtual Classroom
  - 1. VC Software integrated in the Portal
  - 2. TC's Trainers Panel for ready Trainer Session Delivery
- 4. Ready Solutions Implementation Platform
  - 1. TC Certifications
  - 2. TC Gamification Framework
- 5. Portal for your Own Courses
- \* as per the CRLP Plan you select