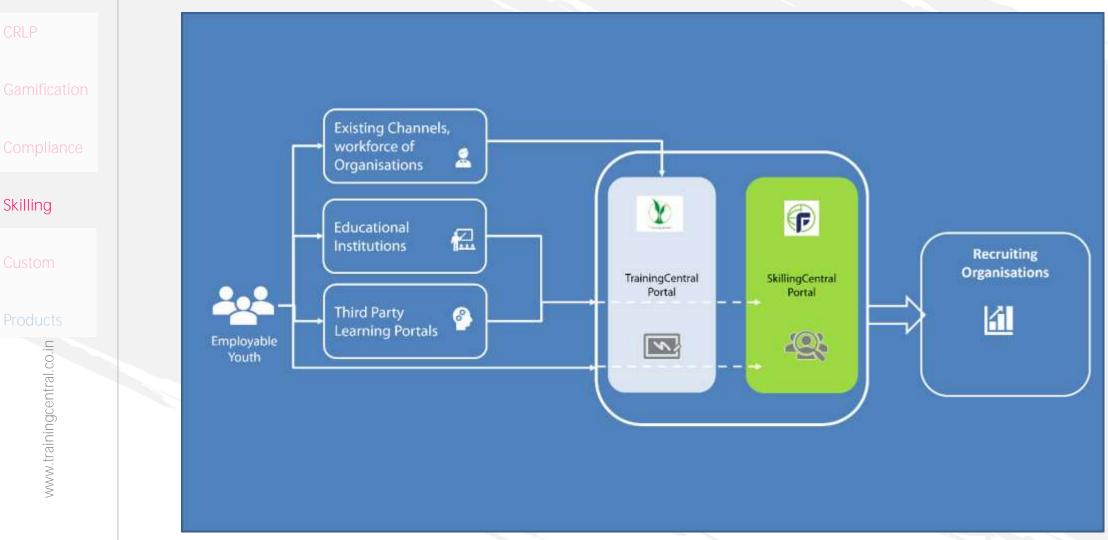

## **SkillingCentral**

### Hyperlocal Outsource, Insource, Onboard in Business Intensive Areas

## **SkillingCentral - Features**

### Hyperlocal Outsource, Insource, Onboard in Business Intensive Areas

- 1. Train-n-Hire Model for the numbers you want, in locations you want.
- 2. High traction and business areas where Resources on-ground make the difference.
- 3. Deliverable in tech-enabled and traditional in-person mode
- 4. Technology-facilitated for scalable implementation LMS, Webinars, other modes
  - 5. Multi-lingual implementations possible for regional languages
- 6. Protecting Your Investments and Enriching with Client-specific components
  - 1. Plug-n-Play Add your Organisation modules and products to the training
  - 2. Include Webinars (live or recorded) from your trainers, leadership and others